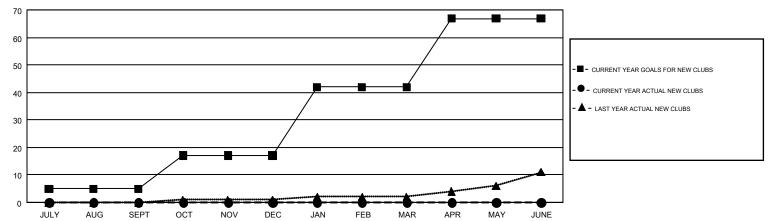

## GMT MONTHLY MEMBERSHIP PROGRESS REPORT

Results as of: 8/31/2018

**LOCATION: TURKEY** 

Multiple District 118

JOOST PAIJMANS

| GMT: JOOST F  | PAIJMANS      |             |               | _                     |                           |                         | GMT CA 4                                           |  |
|---------------|---------------|-------------|---------------|-----------------------|---------------------------|-------------------------|----------------------------------------------------|--|
|               | Club          | s           |               | Members               |                           |                         |                                                    |  |
|               | RESULTS FOR   | R 2018-2019 |               | RESULTS FOR 2018-2019 |                           |                         |                                                    |  |
| QUARTER       | NEW CLUB GOAL | NEW CLUBS   | DROPPED CLUBS | QUARTER               | MEMBER GROWTH NET<br>GOAL | MEMBER GROWTH<br>ACTUAL | DROPPED<br>MEMBERS ACTUAL<br>(including transfers) |  |
| JULY/AUG/SEPT | 5             | 0           | 8             | JULY/AUG/SEPT         | -32                       | 53                      | 124                                                |  |
| OCT/NOV/DEC   | 12            | 0           | 0             | OCT/NOV/DEC           | 64                        | 0                       | 0                                                  |  |
| JAN/FEB/MAR   | 25            | 0           | 0             | JAN/FEB/MAR           | 163                       | 0                       | 0                                                  |  |
| APR/MAY/JUNE  | 25            | 0           | 0             | APR/MAY/JUNE          | 52                        | 0                       | 0                                                  |  |