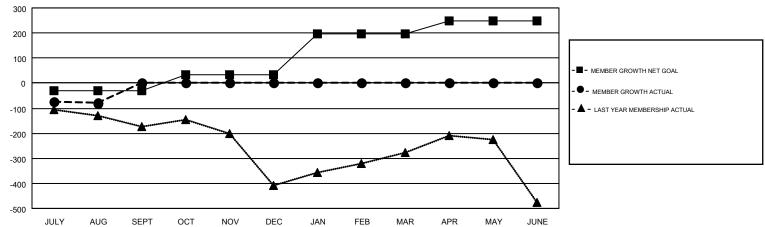

## GMT MONTHLY MEMBERSHIP PROGRESS REPORT

Results as of: 8/31/2018

**LOCATION: TURKEY** 

Multiple District 118

JOOST PAIJMANS

| GMT: JOOST F  | PAIJMANS      |             |               | _                     |                           |                         | GMT CA 4                                           |  |
|---------------|---------------|-------------|---------------|-----------------------|---------------------------|-------------------------|----------------------------------------------------|--|
|               | Club          | s           |               | Members               |                           |                         |                                                    |  |
|               | RESULTS FOR   | R 2018-2019 |               | RESULTS FOR 2018-2019 |                           |                         |                                                    |  |
| QUARTER       | NEW CLUB GOAL | NEW CLUBS   | DROPPED CLUBS | QUARTER               | MEMBER GROWTH NET<br>GOAL | MEMBER GROWTH<br>ACTUAL | DROPPED<br>MEMBERS ACTUAL<br>(including transfers) |  |
| JULY/AUG/SEPT | 5             | 0           | 8             | JULY/AUG/SEPT         | -32                       | 53                      | 124                                                |  |
| OCT/NOV/DEC   | 12            | 0           | 0             | OCT/NOV/DEC           | 64                        | 0                       | 0                                                  |  |
| JAN/FEB/MAR   | 25            | 0           | 0             | JAN/FEB/MAR           | 163                       | 0                       | 0                                                  |  |
| APR/MAY/JUNE  | 25            | 0           | 0             | APR/MAY/JUNE          | 52                        | 0                       | 0                                                  |  |